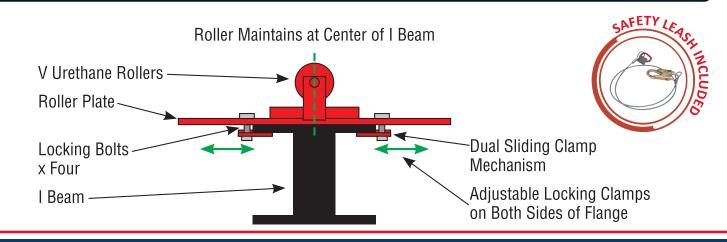

All the Mathey Dearman Beam Clamp Rollers are designed to be light weight, with I-beam clamps for quick installation and various roller head options so that all sizes and weights of pipe can be easily, safely and efficiently installed.

## Features and advantages

- Six configurations from 1 10 tons capacity
- Three sizes for 2" 60" pipe diameters
- Urethane wheels with sealed bearings
- Easy to replace wheels, bolt off and on in seconds
- Comes ready to use on Stainless Steel
- Convenient and safe carry handles on all models
- Safety leash included with all models