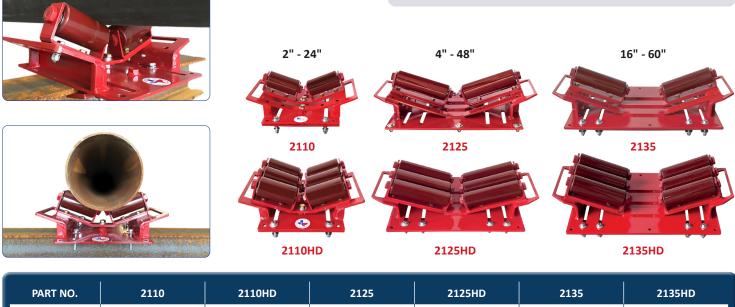

## Features and advantages

- Six configurations from 1 10 tons capacity
- Three sizes for 2" 60" pipe diameters
- Urethane wheels with sealed bearings
- Easy to replace wheels, bolt off and on in seconds
- Comes ready to use on Stainless Steel
- Convenient and safe carry handles on all models
- Safety leash included with all models

| PART NO.                   | 2110                     | 2110HD              | 2125                  | 2125HD               | 2135                  | 2135HD                |
|----------------------------|--------------------------|---------------------|-----------------------|----------------------|-----------------------|-----------------------|
| Load Capacity              | 1 Ton                    | 3 Tons              | 5 Tons                | 10 Tons              | 5 Tons                | 10 Tons               |
|                            | 1,016 kg                 | 3,048 kg            | 5,080 kg              | 10,160 kg            | 5,080 kg              | 10,160 kg             |
|                            | 2,240 lbs.               | 6,720 lbs.          | 11,200 lbs.           | 22,400 lbs.          | 11,200 lbs.           | 22,400 lbs.           |
| Pipe Diameter              | 2" - 24"                 | 2" - 24"            | 4" - 48"              | 4" - 48"             | 16" - 60"             | 16" - 60"             |
| Range                      | 50 - 610 mm              | 50 - 610 mm         | 100 - 1,220 mm        | 100 - 1,220 mm       | 400 - 1,530 mm        | 400 - 1,530 mm        |
| Complete Unit              | 27 kg                    | 43 kg               | 59 kg                 | 82 kg                | 66 kg                 | 91 kg                 |
| Weight                     | 59 lbs.                  | 95 lbs.             | 130 lbs.              | 180 lbs.             | 145 lbs.              | 200 lbs.              |
| Footprint                  | 16.5" x 20.5" x 8"       | 16.5" x 20.5" x 8"  | 19" x 30" x 8.75"     | 19" x 30" x 8.75"    | 21" x 34" x 8.75"     | 21" x 34" x 8.75"     |
| L x W x H                  | 41.9 x 52 x 20.3 cm      | 41.9 x 52 x 20.3 cm | 48.3 x 76.2 x 22.2 cm | 48.3 x 76.2 x 22.2cm | 53.3 x 86.4 x 22.2 cm | 53.3 x 86.4 x 22.2 cm |
| Beam Flange<br>Width Range | 6" - 12"<br>150 x 200 mm | 6" - 12"            | 6" - 12"              | 6" - 12"             | 6" - 12"              | 6" - 12"              |
| width Kange                | 150 x 300 mm             | 150 x 300 mm        | 150 x 300 mm          | 150 x 300 mm         | 150 x 300 mm          | 150 x 300 mm          |