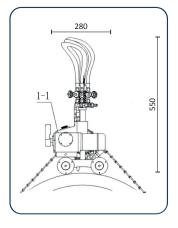

### **Technical specification**

| Part No            | EZPCA1: 110v / EZPCA2: 220v                                                                  |
|--------------------|----------------------------------------------------------------------------------------------|
| Power supply       | 230v / 110v / 50 - 60Hz                                                                      |
| Pipe diameter      | Up to 600 mm (in standard configuration)                                                     |
| Wall thickness     | 5 - 50 mm                                                                                    |
| Torch              | Universal nozzle-mix torch suitable for all nozzle-mix cutting nozzle (nozzles not included) |
| Cut/bevel angle    | Variable up to 45°                                                                           |
| Vertical torch +/- | 50 mm                                                                                        |
| Lateral torch +/-  | 100 mm                                                                                       |
| Track width        | 230 mm                                                                                       |
| Cutting speed      | 50 - 1,150 mm/min                                                                            |
| Weight             | 16.00 kg / 36 lbs.                                                                           |
| Dimensions         | 420 (I) x 280 (w) x 550 (h) mm                                                               |