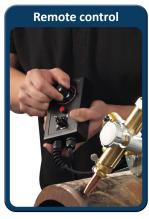

# E-Z PIPECUT AUTO

Automatic chain driven portable oxy-fuel cutting machine

The Mathey Dearman E-Z Pipecut Auto is the powered version of the E-Z Pipecut Manual. Once the speed is set correctly to the wall thickness of the pipe the machine can be driven around the pipe with a speed adjustable remote control.

## **E-Z Pipecut Auto includes:**

- Pipe cutting machine E-Z Pipecut Auto
- Standard chain for cutting pipe diameter of 114 - 600 mm
- Connecting lead (5 m)
- Remote control
- Transformer 110v 220v
- Operation instructions