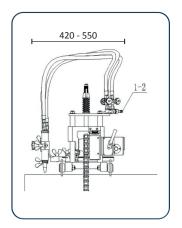

### **Technical specification**

| Part No            | EZPCA1: 110v / EZPCA2: 220v                                                                  |
|--------------------|----------------------------------------------------------------------------------------------|
| Power supply       | 230v / 110v / 50 - 60Hz                                                                      |
| Pipe diameter      | Up to 600 mm (in standard configuration)                                                     |
| Wall thickness     | 5 - 50 mm                                                                                    |
| Torch              | Universal nozzle-mix torch suitable for all nozzle-mix cutting nozzle (nozzles not included) |
| Cut/bevel angle    | Variable up to 45°                                                                           |
| Vertical torch +/- | 50 mm                                                                                        |
| Lateral torch +/-  | 100 mm                                                                                       |
| Track width        | 230 mm                                                                                       |
| Cutting speed      | 50 - 1,150 mm/min                                                                            |
| Weight             | 16.00 kg / 36 lbs.                                                                           |
| Dimensions         | 420 (I) x 280 (w) x 550 (h) mm                                                               |