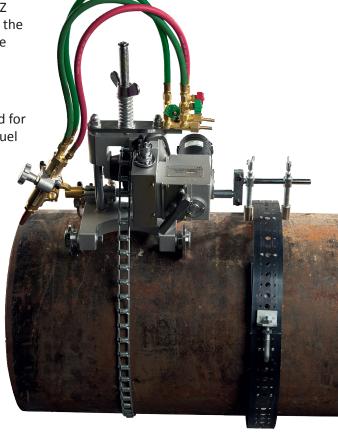

# E-Z PIPECUT AUTO

Automatic chain driven portable oxy-fuel cutting machine

The Mathey Dearman E-Z Pipecut Auto is the powered version of the E-Z Pipecut Manual. Once the speed is set correctly to the wall thickness of the pipe the machine can be driven around the pipe with a speed adjustable remote control.

The E-Z Pipecut Auto will cut and bevel the pipe without the need for intervention from the operator.

The E-Z Pipecut Auto portable oxy-fuel cutting machine can also be used for cutting exotic materials such as stainless steel, by converting from oxy-fuel to a plasma system (plasma torch holder available on request).