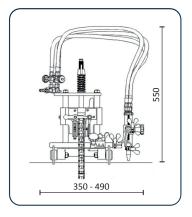

## **Technical specification**

| Part No            | EZPCM                                                                                        |
|--------------------|----------------------------------------------------------------------------------------------|
| Power supply       | Manual driven unit                                                                           |
| Pipe diameter      | Up to 600 mm (in standard configuration)                                                     |
| Wall thickness     | 5 - 50 mm                                                                                    |
| Torch              | Universal nozzle-mix torch suitable for all nozzle-mix cutting nozzle (nozzles not included) |
| Cut/bevel angle    | Variable up to 45°                                                                           |
| Vertical torch +/- | 50 mm                                                                                        |
| Lateral torch +/-  | 100 mm                                                                                       |
| Track width        | 230 mm                                                                                       |
| Weight             | 8.50 kg / 18.70 lbs.                                                                         |
| Dimensions         | 350 (I) x 420 (w) x 550 (h) mm                                                               |