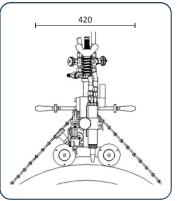

## **Technical specification**

| Part No            | EZPCM                                                                                        |
|--------------------|----------------------------------------------------------------------------------------------|
| Power supply       | Manual driven unit                                                                           |
| Pipe diameter      | Up to 600 mm (in standard configuration)                                                     |
| Wall thickness     | 5 - 50 mm                                                                                    |
| Torch              | Universal nozzle-mix torch suitable for all nozzle-mix cutting nozzle (nozzles not included) |
| Cut/bevel angle    | Variable up to 45°                                                                           |
| Vertical torch +/- | 50 mm                                                                                        |
| Lateral torch +/-  | 100 mm                                                                                       |
| Track width        | 230 mm                                                                                       |
| Weight             | 8.50 kg / 18.70 lbs.                                                                         |
| Dimensions         | 350 (I) x 420 (w) x 550 (h) mm                                                               |