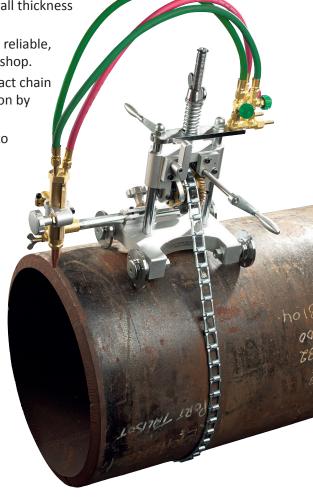

The Mathey Dearman E-Z Pipecut Manual is small and compact, strong and reliable, used by contractors, welders and pipe fitters, equally on-site or in the workshop.

The E-Z Pipecut Manual portable is a straight forward hand operated compact chain - driven pipe cutting machine that provides a smooth, accurate cutting action by incorporating a low gear ratio and worm wheel drive.

The machine also features a quick-release clutch, that allows the operator to disengage the chain from the drive cog for rapid set up and positioning.

The bevelling head angle (up to 45°) can be set quickly and accurately by scale on a rack and pinion.

**Guide band** 

For guaranteed square cuts and bevels on pipe diameters larger than 600 mm, using the optional guide band system to suit the relevant pipe size(s) is recommended.

\* Outside the USA the green hoses will be blue